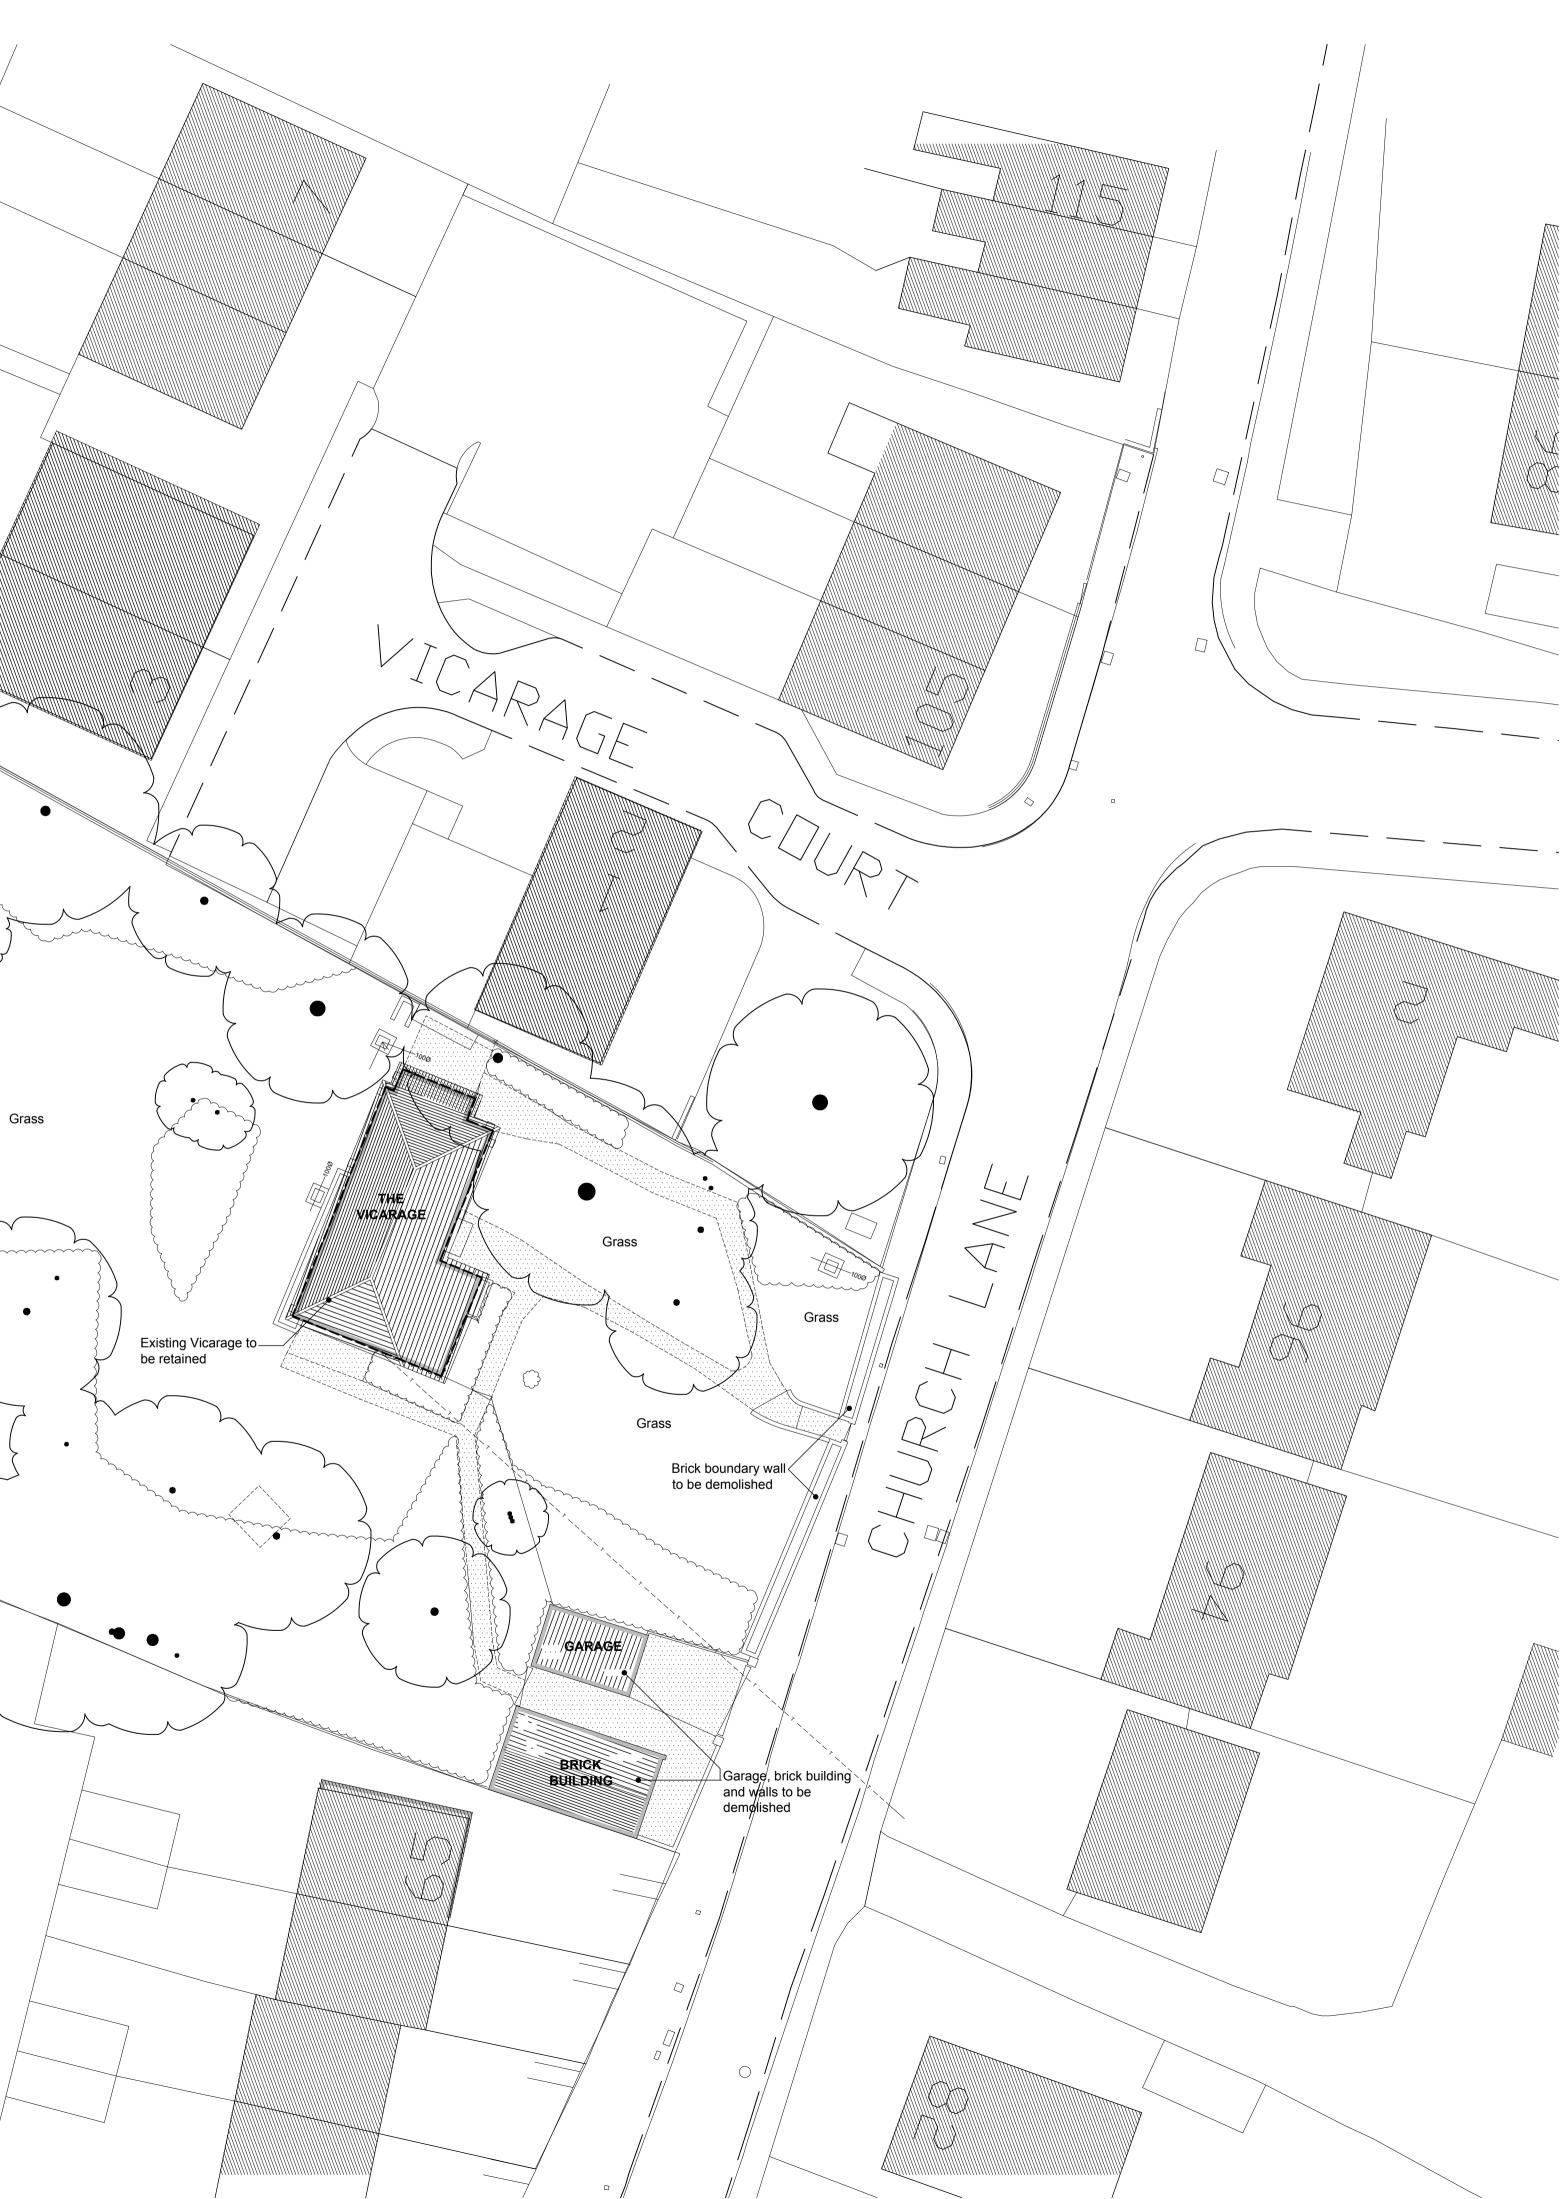

•

•

**REVISION:** 

DATE: July 2019 STATUS:

CHECKED BY:

SCALE: 1:200 @ A1 DRAWN BY:

EXISTING SITE PLAN

DRAWING DESCRIPTION:

## RESIDENTIAL DEVELOPMENT

PLANNING

PROJECT TITLE: NEWINGTON VICARAGE SITTINGBOURNE

Unit 9 The Courtyard Parsonage Farm Parsonage Stocks Road Throwley, Faversham Kent ME13 0ET

T:01795 892220